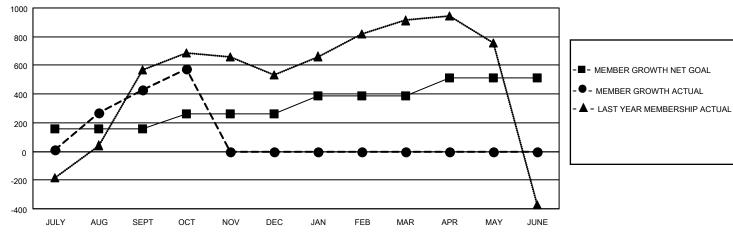

## GOALS AND ACTUAL MEMBERS CUMULATIVE

| DROPPED CLUBS: 11       |          | 144 CLUBS OF 441 ADDED 1 OR MORE | GENDER DISTRIBUTION        |                 |   |
|-------------------------|----------|----------------------------------|----------------------------|-----------------|---|
|                         |          | NEW MEMBERS                      | MALE                       | 10,879 (65.46%) |   |
| DROPPED MEMBERS         |          |                                  | FEMALE                     | 5,740 (34.54%)  |   |
| DECEASED                | 7        | CLICK HERE FOR CUMULATIVE        | TOTAL FAMILY UNIT MEMBERS  |                 |   |
| CLUB CANCELLED<br>OTHER | 7<br>363 | MEMBERSHIP DATA                  | FAMILY MEMBERS PAYING HALF |                 | 0 |
| TOTAL                   | 377      |                                  | DOLO                       |                 |   |