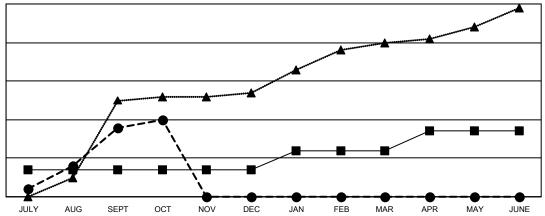

## GOALS AND ACTUAL NEW CLUBS CUMULATIVE

- CURRENT YEAR GOALS FOR NEW CLUBS
- CURRENT YEAR ACTUAL NEW CLUBS
- ▲ LAST YEAR ACTUAL NEW CLUBS